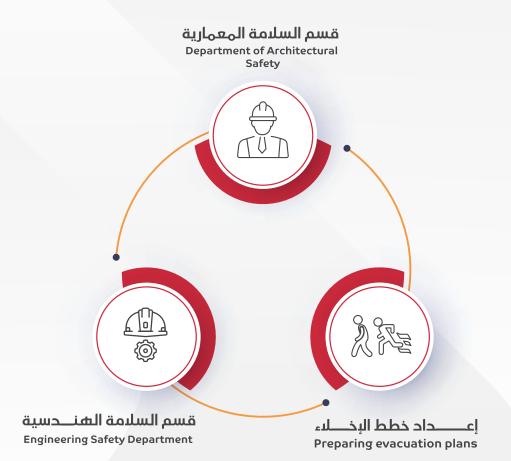

#### 💻 ما هي السلامة المعمارية؟

توضيح الاستخدامات ومخارج الطوارئ وأدراج الطوارئ والممرات وقطاعات الحريق والدخان مع توضيح مساحة كل قطاع ودرجة مقاومة الجدران الفاصلة بين القطاعات والأبواب التي تحمى درج الطوارئ والممرات ومصعد الحريق وغرفة التحكم وفصل الدرج المؤدى للقبو عن الدرج القادم مــن الأدوار العليـــــا ومسافات الانتقـال والمسافات المباشرة داخل القطاعات والمسافة القطريـــة لكامل المبنـــــى لتحقيق بيئـــة اخلاء سهــلة وامنة اثناء الطوارئ .

#### What is Architectural Safety?

Clarifying the uses, emergency exits, emergency stairs, corridors, and fire and smoke sectors with an explanation of the area of each sector and the degree of resistance of the walls separating the sectors, the doors that protect the emergency stairs, the corridors, the fire elevator, the control room, the separation of the stairs leading to the basement from the stairs coming from the upper floors, the travel distances, the direct distances within the sectors, and the diagonal distance for the entire area. The building was built to achieve an easy and safe evacuation environment during an emergency.