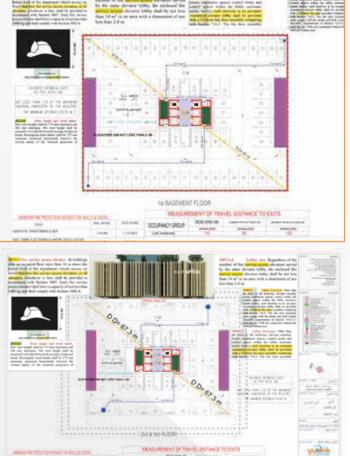

#### 💻 ما هي السلامة المعمارية؟

توضيح الاستخدامات ومخارج الطوارئ وأدراج الطوارئ والممرات وقطاعات الحريق والدخان مع توضيح مساحة كل قطاع ودرجة مقاومة الجدران الفاصلة بين القطاعات والأبواب التي تحمى درج الطوارئ والممرات ومصعد الحريق وغرفة التحكم وفصل الدرج المؤدى للقبو عن الدرج القادم مــن الأدوار العليـــــا ومسافات الانتقـال والمسافات المباشرة داخل القطاعات والمسافة القطريـــة لكامل المبنـــــى لتحقيق بيئـــة اخلاء سهــلة وامنة اثناء الطوارئ .

#### What is Architectural Safety?

Clarifying the uses, emergency exits, emergency stairs, corridors, and fire and smoke sectors with an explanation of the area of each sector and the degree of resistance of the walls separating the sectors, the doors that protect the emergency stairs, the corridors, the fire elevator, the control room, the separation of the stairs leading to the basement from the stairs coming from the upper floors, the travel distances, the direct distances within the sectors, and the diagonal distance for the entire area. The building was built to achieve an easy and safe evacuation environment during an emergency.